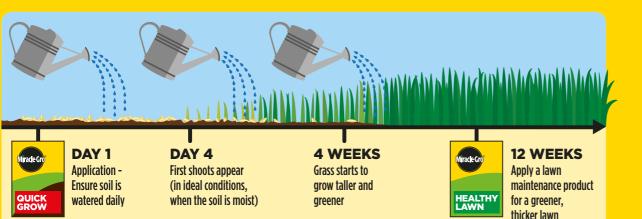

## Miracle Gro GUICK GROW

This specialist seed mix gives you shoots within 4 days and continues to grow and thicken over time, to give you a stunning green lawn.

Ideal for creating a new lawn, seeding an existing lawn or repairing bare patches fast!

#### WHEN TO USE

Mar-Oct

Apply to your existing lawn or start a new lawn during March to early October once frost has passed.

• WATER

For best establishment, soak with a fine spray and keep soil moist for the next few weeks. For best results, keep your new lawn watered regularly.

### AFTER USE

• MOWING

The grass can be trimmed when 5-8 cm.

Each time you mow, lower blade height until the desired height is achieved. Do not cut more than a third off the growth at any one time.

• FEEDING

Start feeding the lawn after 12 weeks to ensure its kept healthy.

• CHILDREN AND PETS

It's fine to use this product in gardens with children and pets, but little feet can damage developing seeds, so it's best to keep them off the treated areas until the grass has established.