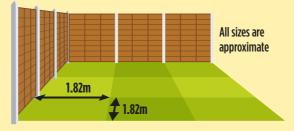

#### HOW MUCH TO USE

- For new lawns or bare patches 30 g/m<sup>2</sup>.
- If over-seeding existing lawns apply 20 g/m<sup>2</sup> (approx. a handful).
- This pack will create a new lawn of approx. 28 m<sup>2</sup> (7 m x 4 m).
- To determine the size of your lawn multiply the length by the width in metres. Alternatively a lawn with 3 by 3 standard fence panels (1.82 m width), will cover approx. 30 m<sup>2</sup>.