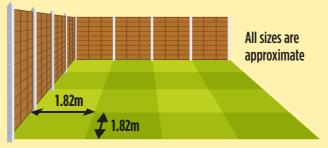

## **HOW MUCH TO USE**

- For new lawns or bare patches 30 g/m<sup>2</sup>.
- If over-seeding existing lawns apply 20 g/m<sup>2</sup> (approx. a handful).
- This pack will create a new lawn of approx. 56 m<sup>2</sup> (7 m x 8 m).
- To determine the size of your lawn multiply the length by the width in metres. Alternatively a lawn with 4 by 4 standard fence panels (1.82 m width), will cover approx. 53 m<sup>2</sup>.