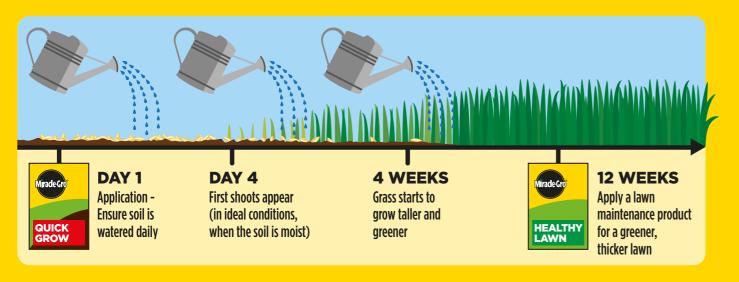

# **LAWN SEED QUICK GROW**

This specialist seed mix gives you shoots within 4 days and continues to grow and thicken over time, to give you a stunning green lawn.

Ideal for creating a new lawn, seeding an existing lawn or repairing bare patches fast!

### WATER

For best establishment, soak with a fine spray and keep soil moist for the next few weeks. For best results, keep your new lawn watered regularly.

#### MOWING

The grass can be trimmed when 5-8 cm.

Each time you mow, lower blade height until the desired height is achieved. Do not cut more than a third off the growth at any one time.

• FEEDING

Start feeding the lawn after 12 weeks to ensure its kept healthy.