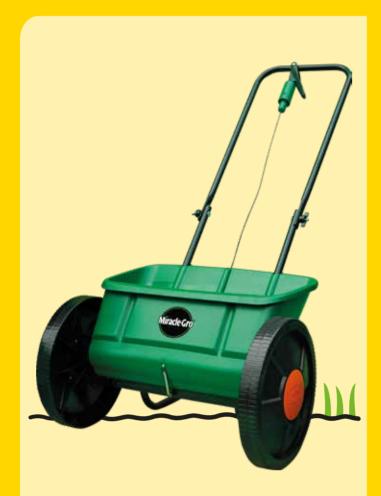

**TO APPLY LAWN FOOD & SEED** 

**DROP SPREADER** 

THIS MIRACLE-GRO® DROP
SPREADER IS DESIGNED TO
WORK SEAMLESSLY WITH OUR
RANGE OF LAWN TREATMENT,
LAWN MAINTENANCE AND
LAWN SEED PRODUCTS

### **USE IN 5 SIMPLE STEPS...**

Cover 1 metre per second.

Check the spreader is fully operational, then select the correct setting.

Fill the spreader.

Start to walk and pull the handle upwards to begin spreading.

The spreader applies an even 45 cm application.

**FURTHER INSTRUCTIONS ARE INSIDE THE BOX** 

for more information visit
miracle-gro.co.uk
or call 01276 401300