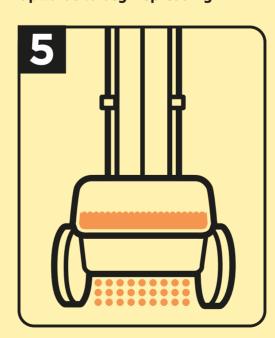

# **HOW TO USE**

### **USE IN 5 SIMPLE STEPS...**

Cover 1 metre per second.

Check the spreader is fully operational, then select the correct setting.

Fill the spreader.

Start to walk and pull the handle upwards to begin spreading.

The spreader applies an even 45 cm application.

**FURTHER INSTRUCTIONS ARE INSIDE THE BOX** 

for more information visit
miracle-gro.co.uk
or call 01276 401300