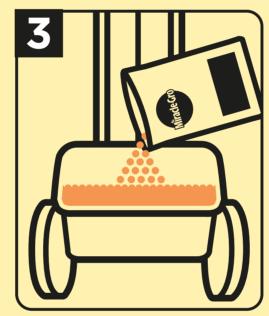

### **USE IN 5 SIMPLE STEPS...**

Cover 1 metre per second.

Check the spreader is fully operational, then select the correct setting.

Fill the spreader.

Start to walk and pull the handle upwards to begin spreading.