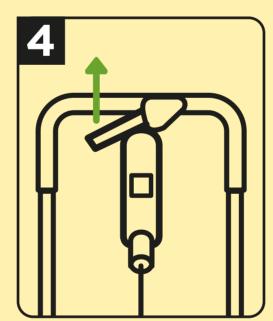

### **USE IN 5 SIMPLE STEPS...**

Cover 1 metre per second.

Check the spreader is fully operational, then select the correct setting.

Fill the spreader.

Start to walk and pull the handle upwards to begin spreading.