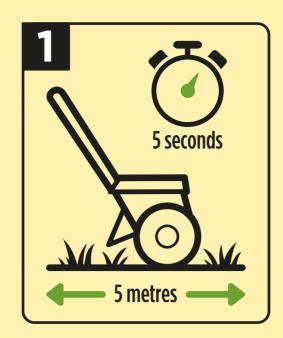

### **USE IN 5 SIMPLE STEPS...**

Cover 1 metre per second.

Check the spreader is fully operational, then select the correct setting.

Fill the spreader.

Start to walk and pull the handle upwards to begin spreading.

The spreader applies an even 45 cm application.

**FURTHER INSTRUCTIONS ARE INSIDE THE BOX** 

for more information visit
miracle-gro.co.uk
or call 01276 401300