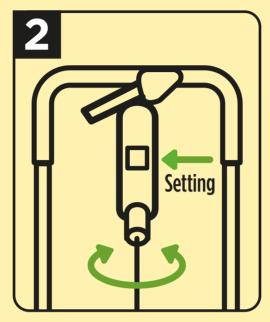

### **USE IN 5 SIMPLE STEPS...**

Cover 1 metre per second.

Check the spreader is fully operational, then select the correct setting.

Fill the spreader.

Start to walk and pull the handle upwards to begin spreading.