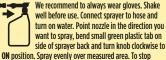

# HOW TO USE

spraving, bend small green plastic tab back and turn knob anti-clockwise to OFF position. Turn off water.