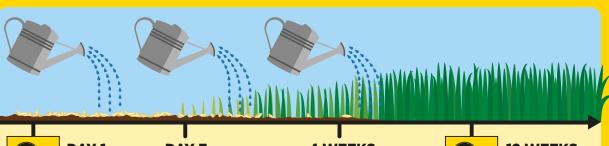

### DAY 1

Application -Ensure soil is watered daily

#### DAY 7

First shoots appear (in ideal conditions, when the soil is moist)

#### **4 WEEKS**

Grass starts to grow taller and greener

### 12 WEEKS

Apply a lawn maintenance product for a greener, thicker lawn