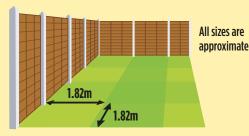

## **HOW MUCH TO USE**

- For new lawns or bare patches 30 g/m<sup>2</sup>.
- If over-seeding existing lawns apply 20 g/m² (approx. a handful).
- This pack will create a new lawn of approx. 33 m<sup>2</sup> (5.5 m x 6 m).
- To determine the size of your lawn multiply the length by the width in metres. Alternatively a lawn with 2.5 by 4 standard fence panels (1.82 m width), will cover approx. 33 m<sup>2</sup>.